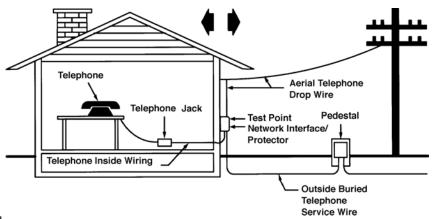

nsibility or the company's responsibility, check in the directory or with your phone company for an explanation as to how to check your NID to see who's responsible and to find out what your repair options and charges are for repairs, if it is your responsibility. If you don't have a NID, the local phone company will diagnose the problem and install a device at no charge. If you rent, check with your landlord prior to scheduling and repairs.

Be aware that if the phone company makes a service trip to your premises and the problem is in the wiring inside your home or business, the repair is your responsibility and you may be required to pay a service charge to the company. You will not be charged if the repair is the company's responsibility.

## Telephone Company Procedures and Standards



The FCC has adopted rules to protect your privacy with regard to telecommunications information that is personal to you. this information is called Customer Proprietary Network Information (CPNI) and can be found in your calling and billing records. CPNI includes such things as the type and quantity of the services subscribed to, the equipment and facilities used, and the number, dates, times and duration of the calls you place. If you want to restrict CPNI you must notify us by calling BRT at 611 or emailing us at brtinfo@bright.net.

Customers need to authorize another person on their account if they want to have someone else have access to their account. They need to set up a code so when calling the Benton Ridge Telephone Co. we can verify that we are talking to the person listed on