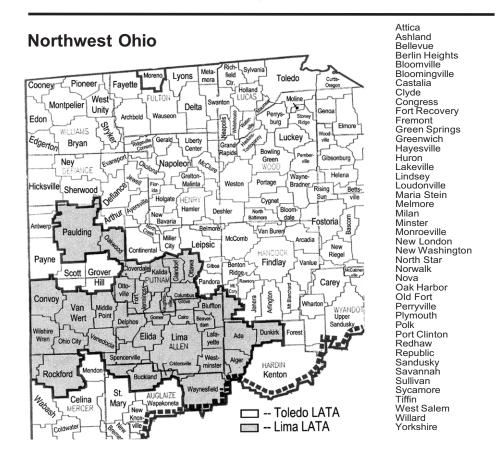

#### What is a LATA?

LATA's were established by the Federal Communications Commission. They are defined as Local Access Transport Areas; and they relate to what is sometimes called "local toll." Most LATA's include telephone exchanges with the same "community of interest," but that is not the case for parts of northwest Ohio. The accompanying map of Northwest Ohio shows some exchange areas of the **Toledo LATA** (unshaded) to be located south of **Lima LATA** (shaded)--the Lima-Ottawa-Van Wert-Paulding areas.

A call from Benton Ridge to Bluffton or from North Creek to Ottawa is interLATA, and may be billed at a different rate than an intraLATA call, for instance, that is from New Bavaria to Celina.

The Benton Ridge Telephone Company designed this map to help you--our customers--understand more about your toll calls. In order to make the map readable, we were unable to reduce it to a smaller size, even though parts of the Toledo LATA extend somewhat farther to the south and much farther to the east. Besides the white (unshaded) areas on the map, other exchanges in the Toledo LATA are: