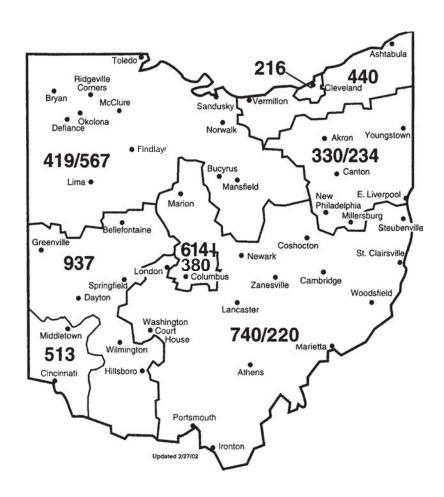

#### YOUR AREA CODE IS 419/567

#### What is a LATA?

LATA's were established by the Federal Communications Commission. They are defined as Local Access Transport Areas; and they relate to what is sometimes called "local toll." Most LATA's include telephone exchanges with the same "community of interest," but that is not the case for parts of northwest Ohio. The accompanying map of Northwest Ohio shows some exchange areas of the **Toledo LATA** (unshaded) to be located south of **Lima LATA** (shaded)--the Lima-Ottawa-Van Wert-Paulding areas.

A call from Benton Ridge to Bluffton or from North Creek to Ottawa is interLATA, and may be billed at a different rate than an intraLATA call, for instance, that is from New Bavaria to Celina.

The Benton Ridge Telephone Company designed this map to help you--our customers--understand more about your toll calls. In order to make the map readable, we were unable to reduce it to a smaller size, even though parts of the Toledo LATA extend somewhat farther to the south and much farther to the east. Besides the white (unshaded) areas on the map, other exchanges in the Toledo LATA are: