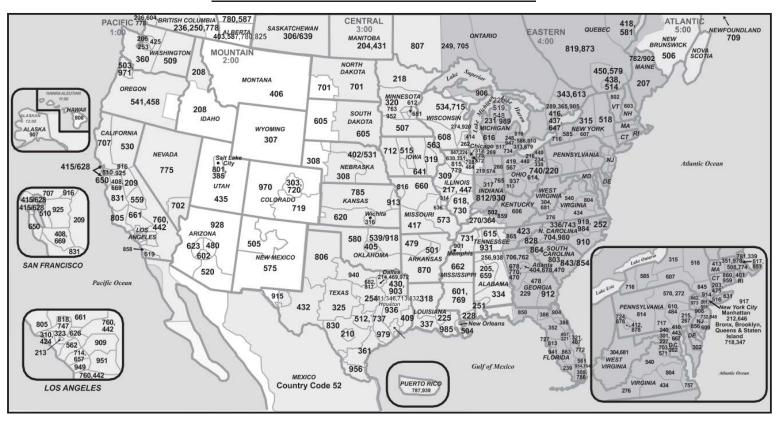

## Area Codes

| ALABAMA         (AL)           Birmingham         205           Huntsville         256/938           Mobile         251           Montgomery         334                        |
|---------------------------------------------------------------------------------------------------------------------------------------------------------------------------------|
| ALASKA(AK) All Locations                                                                                                                                                        |
| ARIZONA         (AZ)           Flagstaff         928           Glendale         652           Phoenix         602           Scottsdale         480           Tucson         520 |
| ARKANSAS         (AR)           Fort Smith         479           Jonesboro         870           Little Rock         501           Pine Bluff         870                       |
| Pine Bluff                                                                                                                                                                      |
| COLORADO                                                                                                                                                                        |
| CONNECTICUT(CT) Hartford                                                                                                                                                        |
| DELAWARE(DE) All Locations302                                                                                                                                                   |
| DISTRICT OF COLUMBIA(DC) All Locations202                                                                                                                                       |
| FLORIDA (FL)                                                                                                                                                                    |
| GEORGIA (GA) Albany 2899 Atlanta 404/678/470 Augusta 706/762 Macon 478 Marietta 678/770/470 Savannah 912                                                                        |
| Savannah                                                                                                                                                                        |

| / III                                                                                                                                                                                                                                                                                                            |
|------------------------------------------------------------------------------------------------------------------------------------------------------------------------------------------------------------------------------------------------------------------------------------------------------------------|
| IDAHO                                                                                                                                                                                                                                                                                                            |
| INDIANA         (IN)           Ft. Wayne         260           Gary         219           Indianapolis         317/463           Lafayette         765           South Bend         574           Terre Haute         812/930                                                                                    |
| IOWA         (IA)           Cedar Rapids         319           Des Moines         515           Mason City         641           Quad Cities         563           Sioux City         712                                                                                                                        |
| KANSAS.         (KS)           Dodge City         620           Kansas City         913           Topeka         785           Wichita.         316                                                                                                                                                              |
| KENTUCKY         (KY)           Ashland         606           Bowling Green         270/364           Frankfort         502           Lexington         859           Louisville         502                                                                                                                     |
| LOUISIANA         (LA)           Baton Rouge         225           Lafayette         337           New Orleans         504           Shreveport         318           Southeast         985                                                                                                                      |
| <b>MAINE(ME)</b> All Locations207                                                                                                                                                                                                                                                                                |
| MARYLAND (MD)                                                                                                                                                                                                                                                                                                    |
| Baltimore 410/443/667<br>Silver Spring .240/301/227                                                                                                                                                                                                                                                              |
| MARYLAND   (MD)   Baltimore   410/443/667   Silver Spring 240/30/1227   MASSACHUSETTS (MA)   Boston   857/617   Cape Cod   774/508   Lowell   351/978   Lynn   339/781   Lynn   413   413                                                                                                                        |
| MASSACHUSETTS (MA) Boston 857/617 Cape Cod. 774/508 Lowell 351/978 Lynn 339/781 Springfield 413 MICHIGAN (MI) Ann Arbor 734 Detroit 313/679 Farmington Hills 248/947 Flint. 810 Grand Rapids 616 Kalamazoo 269 Lansing 517 Macomb County 586/810 Muskegon 231 Muskegon 248/947 Saginaw. 996 Soult Ste Marie. 996 |
| MASSACHUSETTS (MA) boston                                                                                                                                                                                                                                                                                        |
| MASSACHUSETTS (MA) Boston                                                                                                                                                                                                                                                                                        |

| MONTANA(MT) All Locations406                                                                                                                                                                                                                                                                                                |
|-----------------------------------------------------------------------------------------------------------------------------------------------------------------------------------------------------------------------------------------------------------------------------------------------------------------------------|
| NEBRASKA(NE)                                                                                                                                                                                                                                                                                                                |
| Grand Island                                                                                                                                                                                                                                                                                                                |
| NEW HAMPSHIRE .(NH) All Locations603                                                                                                                                                                                                                                                                                        |
| NEW JERSEY         (NJ)           Atlantic City         609           Camden         856           Elizabeth         908           Hackensack         201/551           New Brunswick         732/848           Newark         362/973           Trenton         609                                                        |
| Albuquerque                                                                                                                                                                                                                                                                                                                 |
| NEW YORK. (NY) Albany 518 Binghamton 607 Buffalo 716 Long Island (Suffolk) Long Island (Nassau) 516 New York City 347/18/917/929 Bronx 347/718/917/929 Bronx 347/718/917/929 Bronx 347/718/917/929                                                                                                                          |
| Long Island (Nassau) .516<br>New York City                                                                                                                                                                                                                                                                                  |
| Bronx347/718/917/929<br>Brooklyn                                                                                                                                                                                                                                                                                            |
| 347/718/917/929<br>Manhattan 212/646/917<br>Queens<br>347/718/917/929                                                                                                                                                                                                                                                       |
| Staten Island<br>347/718/917/929                                                                                                                                                                                                                                                                                            |
| Poughkeepsie         845           Rochester         585           Syracuse         315           White Plains         914                                                                                                                                                                                                  |
| NORTH CAROLINA.(NC)           Asheville                                                                                                                                                                                                                                                                                     |
| NORTH DAKOTA(ND)<br>All Locations701                                                                                                                                                                                                                                                                                        |
| OHIO         (OH)           Akron         .234/330           Canton         .234/330           Cincinnati         .513           Cleveland         .216           Columbus         .380/614           Dayton         .937           Lorain         .440           Marion         .2207/40           Toledo         .419/567 |
| OKLAHOMA(OK) Lawton                                                                                                                                                                                                                                                                                                         |
| OREGON         (OR)           Astoria         503           Eugene         541/458           Portland         503/971           Salem         503/971                                                                                                                                                                       |
| Allentown                                                                                                                                                                                                                                                                                                                   |
| All Locations401                                                                                                                                                                                                                                                                                                            |
| SOUTH CAROLINA (SC)<br>Charleston 843<br>Columbia 803<br>Spartanburg 864                                                                                                                                                                                                                                                    |

| SOUTH DAKOTA (SD)<br>All Locations605                                                                                                                                                                                      |
|----------------------------------------------------------------------------------------------------------------------------------------------------------------------------------------------------------------------------|
| TENNESSEE         (TN)           Chattanooga         423           Clarksville         931           Jackson         731           Knoxville         865           Memphis         901           Nashville         615/629 |
| TEXAS (TX) Abilene                                                                                                                                                                                                         |
| UTAH (UT) Logan                                                                                                                                                                                                            |
| VERMONT(VT) All Locations802                                                                                                                                                                                               |
| VIRGINIA         (VA)           Arlington         703/571           Bristol         276           Charlottesville         434           Norfolk         757           Richmond         804           Roanoke         540   |
| WASHINGTON         (WA)           Bellevue         425           Olympia         360           Seattle         206           Spokane         509           Tacoma         253           Vancouver         360              |
| WEST VIRGINIA(WV) All Locations304/681                                                                                                                                                                                     |
| WISCONSIN         (WI)           Eau Claire         534/715           Green Bay         274/920           Kenosha         262           Madison         608           Milwaukee         414           Waukesha         262 |
| WYOMING(WY) All Locations307                                                                                                                                                                                               |
| CANADA  ALBERTA Calgary403/587                                                                                                                                                                                             |
| Edmonton780/587                                                                                                                                                                                                            |
| BRITISH COLUMBIA<br>Victoria 236/250/778<br>Vancouver 236/604/778<br>MANITOBA                                                                                                                                              |
| All Locations 204/431                                                                                                                                                                                                      |
| NEW BRUNSWICK All Locations506                                                                                                                                                                                             |
| NEWFOUNDLAND All Locations709                                                                                                                                                                                              |
| NORTHWEST<br>TERRITORY<br>All Locations867<br>NOVA SCOTIA                                                                                                                                                                  |
| All Locations782/902  NUNAVUT  All Locations867                                                                                                                                                                            |
|                                                                                                                                                                                                                            |